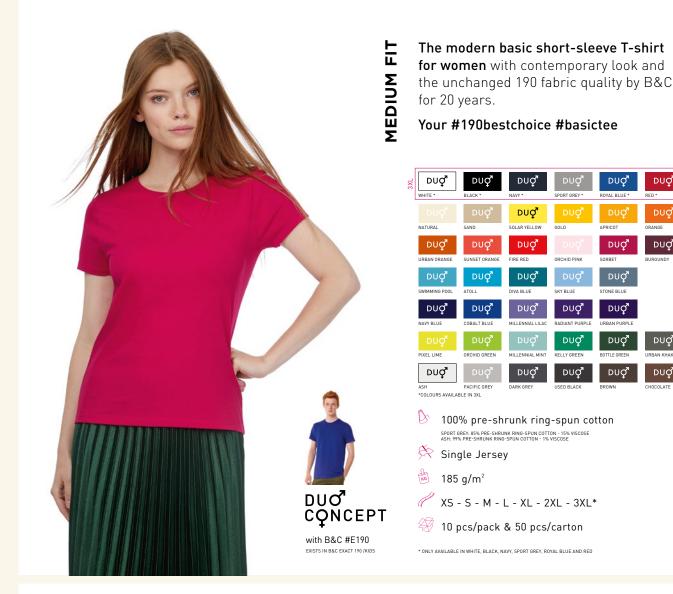

## B&C #E190 /WOMEN - TW 04T

DUC

DUØ

DUQ

DUQ

IRBAN KHAP

## #Style / Fit

- Mainstream contemporary fit #allpurposes
- Side seams construction #feminineshape
- Thin collar rib to highlight modern neck opening #uptodate
- Body length allowing to be worn in and out #freedomofmovement
- Same 40 colours for men & women #perfectduo
- 7 sizes XS to 3XL #fitsall
- Satin label #ultrasofttouch

## #Quality/Handfeel

- Made of 100% cotton #protectmyskin #Oeko-Tex100
- Resistant fabric and soft handfeel #ringspun
- Unchanged proven B&C quality fabric #20years
- Heavy weight fabric 190 gsm #extraresistant